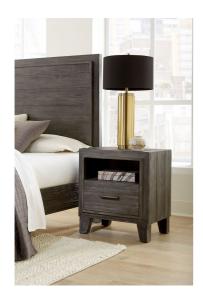

## Hadley Nightstand

\$0.00

Hadley nightstand

## **Product Description**

Hadley nightstand

| Specifications - Units (Weight: Ibs Dimensions: Inch) |                                                                                                                                                                                                                                                                                                                                             |
|-------------------------------------------------------|---------------------------------------------------------------------------------------------------------------------------------------------------------------------------------------------------------------------------------------------------------------------------------------------------------------------------------------------|
| Weight                                                | 42.0000                                                                                                                                                                                                                                                                                                                                     |
| Height                                                | 26                                                                                                                                                                                                                                                                                                                                          |
| Width                                                 | 24                                                                                                                                                                                                                                                                                                                                          |
| Depth                                                 | 18                                                                                                                                                                                                                                                                                                                                          |
| Cube                                                  | 11                                                                                                                                                                                                                                                                                                                                          |
| Recommended Care                                      | Dust frequently with a clean, damp, lint-free cloth. Frequent dusting will remove abrasive build-up which can damage a finish over time. Occasionally use a light application of a high-quality furniture polish to enhance the beauty of the finish. Avoid using oily polishes or waxes. Avoid exposing your furniture to strong sunlight. |