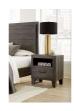

## Hadley Nightstand

\$0.00

Hadley nightstand

## **Product Description**

Hadley nightstand

| Specifications - Units (Weight: Ibs Dimensions: Inch) |                                                                                                                                                                                                                                                                                                                                             |
|-------------------------------------------------------|---------------------------------------------------------------------------------------------------------------------------------------------------------------------------------------------------------------------------------------------------------------------------------------------------------------------------------------------|
| Weight                                                | 42.0000                                                                                                                                                                                                                                                                                                                                     |
| Height                                                | 26                                                                                                                                                                                                                                                                                                                                          |
| Width                                                 | 24                                                                                                                                                                                                                                                                                                                                          |
| Depth                                                 | 18                                                                                                                                                                                                                                                                                                                                          |
| Cube                                                  | 11                                                                                                                                                                                                                                                                                                                                          |
| Recommended Care                                      | Dust frequently with a clean, damp, lint-free cloth. Frequent dusting will remove abrasive build-up which can damage a finish over time. Occasionally use a light application of a high-quality furniture polish to enhance the beauty of the finish. Avoid using oily polishes or waxes. Avoid exposing your furniture to strong sunlight. |