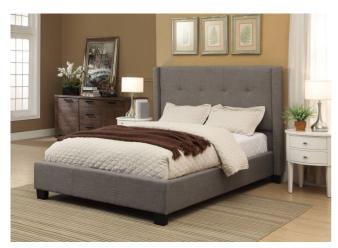

## **Madeleine Storage Bed**

Madeleine\_Storage\_Bed

Indulgent tufting and cushioning surround you in luxury with the Geneva upholstered bed

## **Product Description**

Indulgent tufting and cushioning surround you in luxury with the Geneva upholstered bed collection from Modus Furniture. Available as headboards or complete beds, each model is wrapped from head to toe in a textural linen fabric for a tailored finish. With styles ranging from sleek and modern to lavishly hand tufted, this collection features hand-hammered nails, high arching curves and piped edges that highlight each angle and shape.- European-style bentwood platform mattress support designed for use without a box spring. - Front-facing storage drawers are mounted on full-extension ball bearing drawer glides and are supported by metal casters.