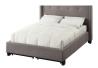

## **Product Description**

Indulgent tufting and cushioning surround you in luxury with the Geneva upholstered bed collection from Modus Furniture. Available as headboards or complete beds, each model is wrapped from head to toe in a textural linen fabric for a tailored finish. With styles ranging from sleek and modern to lavishly hand tufted, this collection features hand-hammered nails, high arching curves and piped edges that highlight each angle and shape.- European-style bentwood platform mattress support designed for use without a box spring. - Front-facing storage drawers are mounted on full-extension ball bearing drawer glides and are supported by metal casters.