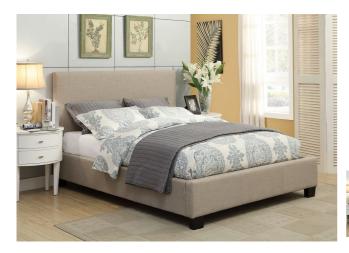

## St. Pierre Storage Bed

St.\_Pierre\_Storage\_Bed

Indulgent tufting and cushioning surround you in luxury with the Geneva upholstered bed

## **Product Description**

Indulgent tufting and cushioning surround you in luxury with the Geneva upholstered bed collection from Modus Furniture. Available as headboards or complete beds, each model is wrapped from head to toe in a textural linen fabric for a tailored finish. With styles ranging from sleek and modern to lavishly hand tufted, this collection features hand-hammered nails, high arching curves and piped edges that highlight each angle and shape.- European-style bentwood platform mattress support designed for use without a box spring. - Front-facing storage drawers are mounted on full-extension ball bearing drawer glides and are supported by metal casters.