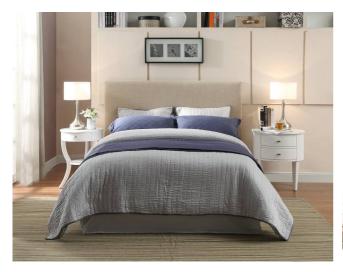

## St. Pierre Platform Bed

St. Pierre Platform Bed

Indulgent tufting and cushioning surround you in luxury with the Geneva upholstered bed

## **Product Description**

Indulgent tufting and cushioning surround you in luxury with the Geneva upholstered bed collection from Modus Furniture. Available as headboards or complete beds, each model is wrapped from head to toe in a textural linen fabric for a tailored finish. With styles ranging from sleek and modern to lavishly hand tufted, this collection features hand-hammered nails, high arching curves and piped edges that highlight each angle and shape.- European-style bentwood platform mattress support designed for use without a box spring.