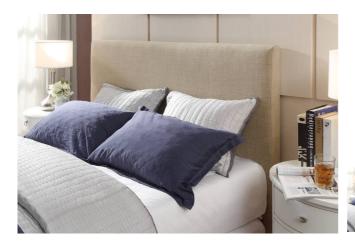

## St. Pierre Headboard

St.\_Pierre\_Headboard

Indulgent tufting and cushioning surround you in luxury with the Geneva upholstered bed

## **Product Description**

Indulgent tufting and cushioning surround you in luxury with the Geneva upholstered bed collection from Modus Furniture. Available as headboards or complete beds, each model is wrapped from head to toe in a textural linen fabric for a tailored finish. With styles ranging from sleek and modern to lavishly hand tufted, this collection features hand-hammered nails, high arching curves and piped edges that highlight each angle and shape.- Headboard can be used with matching platform bed frame or can be hooked onto a standard metal bed frame.- Display rack available.