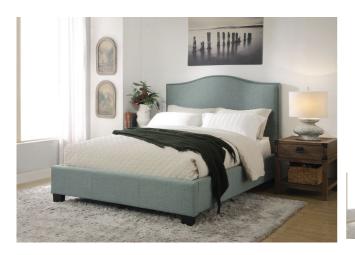

## **Ariana Storage Bed**

Ariana\_Storage\_Bed

Indulgent tufting and cushioning surround you in luxury with the Geneva upholstered bed

## **Product Description**

Indulgent tufting and cushioning surround you in luxury with the Geneva upholstered bed collection from Modus Furniture. Available as headboards or complete beds, each model is wrapped from head to toe in a textural linen fabric for a tailored finish. With styles ranging from sleek and modern to lavishly hand tufted, this collection features hand-hammered nails, high arching curves and piped edges that highlight each angle and shape.- European-style bentwood platform mattress support designed for use without a box spring. - Front-facing storage drawers are mounted on full-extension ball bearing drawer glides and are supported by metal casters.