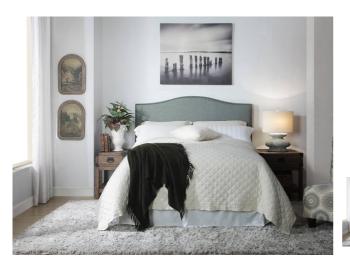

## **Ariana Platform Bed**

Ariana\_Platform\_Bed

Indulgent tufting and cushioning surround you in luxury with the Geneva upholstered bed

## **Product Description**

Indulgent tufting and cushioning surround you in luxury with the Geneva upholstered bed collection from Modus Furniture. Available as headboards or complete beds, each model is wrapped from head to toe in a textural linen fabric for a tailored finish. With styles ranging from sleek and modern to lavishly hand tufted, this collection features hand-hammered nails, high arching curves and piped edges that highlight each angle and shape.- European-style bentwood platform mattress support designed for use without a box spring.