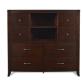

## Brighton Media Chest BR1589

## **Product Description**

The Brighton collection is expertly crafted from Tropical Mahogany solids and Cherry Veneers and features a refined American finish in a deep, vibrant Cinnamon. When combined with the Brighton wood and sleigh beds, this collection will fill your bedroom with understated splendor and luxury.- Drawers feature French and English dovetail joinery as well as corner blocking for rigidity and durability, and full-extension ball bearing glides. - Satin nickel finished handles.