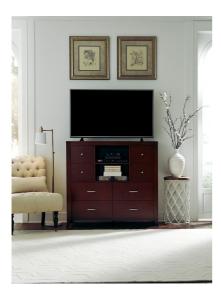

## Brighton Media Chest BR1589

## **Product Description**

The Brighton collection is expertly crafted from Tropical Mahogany solids and Cherry Veneers and features a refined American finish in a deep, vibrant Cinnamon. When combined with the Brighton wood and sleigh beds, this collection will fill your bedroom with understated splendor and luxury.- Drawers feature French and English dovetail joinery as well as corner blocking for rigidity and durability, and full-extension ball bearing glides. - Satin nickel finished handles.