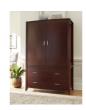

## **Brighton Armoire**

BR1585

\$0.00

The Brighton collection is expertly crafted from Tropical Mahogany solids and Cherry Veneers

## **Product Description**

The Brighton collection is expertly crafted from Tropical Mahogany solids and Cherry Veneers and features a refined American finish in a deep, vibrant Cinnamon. When combined with the Brighton wood and sleigh beds, this collection will fill your bedroom with understated splendor and luxury.- Drawers feature French and English dovetail joinery as well as corner blocking for rigidity and durability, and full-extension ball bearing glides. - Satin nickel finished handles.