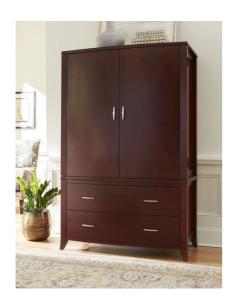

## **Brighton Armoire**

BR1585

\$0.00

The Brighton collection is expertly crafted from Tropical Mahogany solids and Cherry Veneers

## **Product Description**

The Brighton collection is expertly crafted from Tropical Mahogany solids and Cherry Veneers and features a refined American finish in a deep, vibrant Cinnamon. When combined with the Brighton wood and sleigh beds, this collection will fill your bedroom with understated splendor and luxury.- Drawers feature French and English dovetail joinery as well as corner blocking for rigidity and durability, and full-extension ball bearing glides. - Satin nickel finished handles.

| Specifications - Units (Weight: Ibs Dimensions: Inch) |          |  |
|-------------------------------------------------------|----------|--|
| Weight                                                | 309.0000 |  |
| Height                                                | 71       |  |
| Width                                                 | 47       |  |
| Depth                                                 | 25       |  |
| Cube                                                  | 63.6     |  |