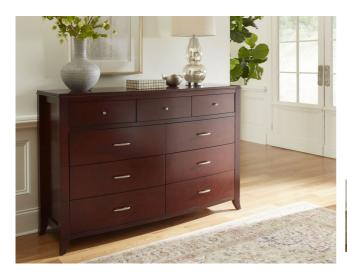

## **Brighton Dresser**

BR1582

\$0.00

The Brighton collection is expertly crafted from Tropical Mahogany solids and Cherry Veneers

## **Product Description**

The Brighton collection is expertly crafted from Tropical Mahogany solids and Cherry Veneers and features a refined American finish in a deep, vibrant Cinnamon. When combined with the Brighton wood and sleigh beds, this collection will fill your bedroom with understated splendor and luxury.- Felt-lined top drawers. - Drawers feature French and English dovetail joinery as well as corner blocking for rigidity and durability, and full-extension ball bearing glides. - Satin nickel finished handles.