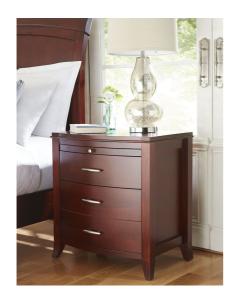

## **Brighton Nightstand with Charging Station**

BR1581P

\$0.00

The Brighton collection is expertly crafted from Mahogany solids and Cherry Veneers

## **Product Description**

The Brighton collection is expertly crafted from Tropical Mahogany solids and Cherry Veneers and features a refined American finish in a deep, vibrant Cinnamon. When combined with the Brighton wood and sleigh beds, this collection will fill your bedroom with understated splendor and luxury.- In-drawer charging station provides convenient, clutter-free charging for mobile devices.- Drawers feature French and English dovetail joinery as well as corner blocking for rigidity and durability, and full-extension ball bearing glides. - Satin nickel finished handles.