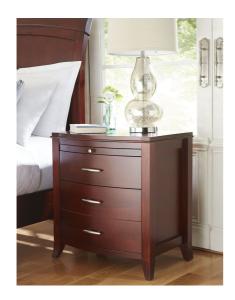

## **Brighton Nightstand** BR1581

\$0.00

The Brighton collection is expertly crafted from Tropical Mahogany solids and Cherry Veneers

## **Product Description**

The Brighton collection is expertly crafted from Tropical Mahogany solids and Cherry Veneers and features a refined American finish in a deep, vibrant Cinnamon. When combined with the Brighton wood and sleigh beds, this collection will fill your bedroom with understated splendor and luxury.- Drawers feature French and English dovetail joinery as well as corner blocking for rigidity and durability, and full-extension ball bearing glides. - Satin nickel finished handles.