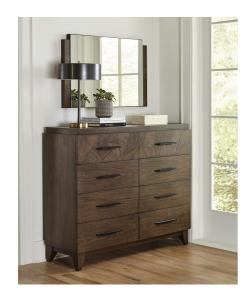

## Broderick Chesser EQY682B

\$0.00

**Broderick Chesser** 

## **Product Description**

**Broderick Chesser** 

| Specifications - Units (Weight: Ibs Dimensions: Inch) |                                                                                                                                                                                                                                                                                                                                             |
|-------------------------------------------------------|---------------------------------------------------------------------------------------------------------------------------------------------------------------------------------------------------------------------------------------------------------------------------------------------------------------------------------------------|
| Weight                                                | 246.0000                                                                                                                                                                                                                                                                                                                                    |
| Height                                                | 46                                                                                                                                                                                                                                                                                                                                          |
| Width                                                 | 55                                                                                                                                                                                                                                                                                                                                          |
| Depth                                                 | 18                                                                                                                                                                                                                                                                                                                                          |
| Cube                                                  | 35                                                                                                                                                                                                                                                                                                                                          |
| Recommended Care                                      | Dust frequently with a clean, damp, lint-free cloth. Frequent dusting will remove abrasive build-up which can damage a finish over time. Occasionally use a light application of a high quality furniture polish to enhance the beauty of the finish. Avoid using oily polishes or waxes. Avoid exposing your furniture to strong sunlight. |