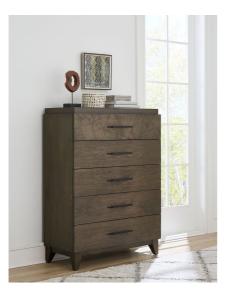

## Broderick Chest

## **Product Description**

Broderick Chest

| Specifications - Units (Weigh | nt: Ibs Dimensions: Inch)                                                                                                                                                                                                                                                                                                                            |
|-------------------------------|------------------------------------------------------------------------------------------------------------------------------------------------------------------------------------------------------------------------------------------------------------------------------------------------------------------------------------------------------|
| Weight                        | 202.0000                                                                                                                                                                                                                                                                                                                                             |
| Height                        | 54                                                                                                                                                                                                                                                                                                                                                   |
| Width                         | 40                                                                                                                                                                                                                                                                                                                                                   |
| Depth                         | 18                                                                                                                                                                                                                                                                                                                                                   |
| Cube                          | 30.64                                                                                                                                                                                                                                                                                                                                                |
| Recommended Care              | Dust frequently with a clean, damp, lint-free cloth. Frequent dusting will remove<br>abrasive build-up which can damage a finish over time. Occasionally use a light<br>application of a high quality furniture polish to enhance the beauty of the finish.<br>Avoid using oily polishes or waxes. Avoid exposing your furniture to strong sunlight. |