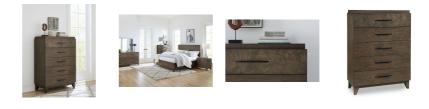

## Broderick Chest

## **Product Description**

Broderick Chest

| Specifications - Units (Weigh | nt: Ibs Dimensions: Inch)                                                                                                                                                                                                                                                                                                                            |
|-------------------------------|------------------------------------------------------------------------------------------------------------------------------------------------------------------------------------------------------------------------------------------------------------------------------------------------------------------------------------------------------|
| Weight                        | 202.0000                                                                                                                                                                                                                                                                                                                                             |
| Height                        | 54                                                                                                                                                                                                                                                                                                                                                   |
| Width                         | 40                                                                                                                                                                                                                                                                                                                                                   |
| Depth                         | 18                                                                                                                                                                                                                                                                                                                                                   |
| Cube                          | 30.64                                                                                                                                                                                                                                                                                                                                                |
| Recommended Care              | Dust frequently with a clean, damp, lint-free cloth. Frequent dusting will remove<br>abrasive build-up which can damage a finish over time. Occasionally use a light<br>application of a high quality furniture polish to enhance the beauty of the finish.<br>Avoid using oily polishes or waxes. Avoid exposing your furniture to strong sunlight. |