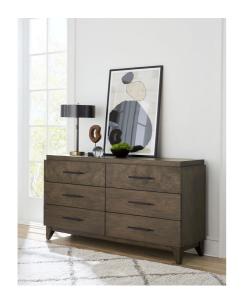

## **Broderick Dresser** EQY682

\$0.00

**Broderick Dresser** 

## **Product Description**

**Broderick Dresser** 

| Specifications - Units (Weight: Ibs Dimensions: Inch) |                                                                                                                                                                                                                                                                                                                                             |
|-------------------------------------------------------|---------------------------------------------------------------------------------------------------------------------------------------------------------------------------------------------------------------------------------------------------------------------------------------------------------------------------------------------|
| Weight                                                | 211.0000                                                                                                                                                                                                                                                                                                                                    |
| Height                                                | 36                                                                                                                                                                                                                                                                                                                                          |
| Width                                                 | 68                                                                                                                                                                                                                                                                                                                                          |
| Depth                                                 | 18                                                                                                                                                                                                                                                                                                                                          |
| Cube                                                  | 34.54                                                                                                                                                                                                                                                                                                                                       |
| Recommended Care                                      | Dust frequently with a clean, damp, lint-free cloth. Frequent dusting will remove abrasive build-up which can damage a finish over time. Occasionally use a light application of a high quality furniture polish to enhance the beauty of the finish. Avoid using oily polishes or waxes. Avoid exposing your furniture to strong sunlight. |