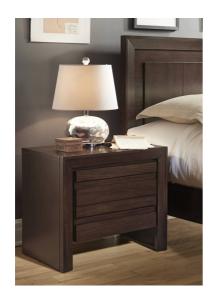

## **Element Nightstand**

4G2281

\$0.00

Bring the beauty and structure of clean architecture to your bedroom with the Element

## **Product Description**

Bring the beauty and structure of clean architecture to your bedroom with the Element collection. Thick miter-jointed outer posts are the focus of this group, whose streamlined aesthetic stretches from the top panels all the way to the floor. Tropical Mahogany solid wood and Mahogany wood veneers are finished in a dark chocolate brown with tones ranging from dark to golden brown and burgundy. - Carved drawer pulls run the length of each drawer.- Full-extension ball bearing drawer glides on sanded and stained solid wood drawer boxes with front/rear English dovetail joinery. - Deep drawers.