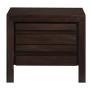

## **Element Nightstand**

4G2281

\$0.00

Bring the beauty and structure of clean architecture to your bedroom with the Element

## **Product Description**

Bring the beauty and structure of clean architecture to your bedroom with the Element collection. Thick miter-jointed outer posts are the focus of this group, whose streamlined aesthetic stretches from the top panels all the way to the floor. Tropical Mahogany solid wood and Mahogany wood veneers are finished in a dark chocolate brown with tones ranging from dark to golden brown and burgundy. - Carved drawer pulls run the length of each drawer.- Full-extension ball bearing drawer glides on sanded and stained solid wood drawer boxes with front/rear English dovetail joinery. - Deep drawers.