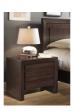

## **Element Nightstand**

4G2281

\$0.00

Bring the beauty and structure of clean architecture to your bedroom with the Element

## **Product Description**

Bring the beauty and structure of clean architecture to your bedroom with the Element collection. Thick miter-jointed outer posts are the focus of this group, whose streamlined aesthetic stretches from the top panels all the way to the floor. Tropical Mahogany solid wood and Mahogany wood veneers are finished in a dark chocolate brown with tones ranging from dark to golden brown and burgundy. - Carved drawer pulls run the length of each drawer.- Full-extension ball bearing drawer glides on sanded and stained solid wood drawer boxes with front/rear English dovetail joinery. - Deep drawers.