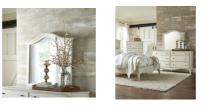

## **Ella Mirror**

2G4383

## \$0.00

Rustic detail. With its chic, scalloped edges and weathered White Wash finish, the Ella collection

## **Product Description**

Rustic detail. With its chic, scalloped edges and weathered White Wash finish, the Ella collection transforms the bedroom into a romantic retreat. Planks of solid wood feature unique texture, knot and grain patterns that boost the rustic appeal of each piece, while angled feet and contrasting oil rubbed bronze drawer pulls make an instant style statement.

- Made from solid Pine in a White Wash finish.
- Beveled glass mirror includes keyhole brackets for optional wall mounting.

| Specifications - Units (Weight: Ibs Dimensions: Inch) |                                                                                                                                                                                                                                               |
|-------------------------------------------------------|-----------------------------------------------------------------------------------------------------------------------------------------------------------------------------------------------------------------------------------------------|
| Weight                                                | 57.0000                                                                                                                                                                                                                                       |
| Height                                                | 40                                                                                                                                                                                                                                            |
| Width                                                 | 45                                                                                                                                                                                                                                            |
| Depth                                                 | 2                                                                                                                                                                                                                                             |
| Cube                                                  | 6                                                                                                                                                                                                                                             |
| Recommended Care                                      | Dust frequently with a clean, lint-free cloth. Avoid using oily polishes or waxes.<br>Avoid exposing your furniture to strong sunlight, heat outlets, open windows or<br>dampness. Never allow liquids or chemicals to sit on your furniture. |