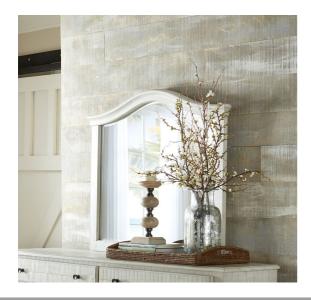

## **Ella Mirror**

2G4383

## \$0.00

Rustic detail. With its chic, scalloped edges and weathered White Wash finish, the Ella collection

## **Product Description**

Rustic detail. With its chic, scalloped edges and weathered White Wash finish, the Ella collection transforms the bedroom into a romantic retreat. Planks of solid wood feature unique texture, knot and grain patterns that boost the rustic appeal of each piece, while angled feet and contrasting oil rubbed bronze drawer pulls make an instant style statement.

- Made from solid Pine in a White Wash finish.
- Beveled glass mirror includes keyhole brackets for optional wall mounting.

| Specifications - Units (Weight: Ibs Dimensions: Inch) |                                                                                                                                                                                                                                               |
|-------------------------------------------------------|-----------------------------------------------------------------------------------------------------------------------------------------------------------------------------------------------------------------------------------------------|
| Weight                                                | 57.0000                                                                                                                                                                                                                                       |
| Height                                                | 40                                                                                                                                                                                                                                            |
| Width                                                 | 45                                                                                                                                                                                                                                            |
| Depth                                                 | 2                                                                                                                                                                                                                                             |
| Cube                                                  | 6                                                                                                                                                                                                                                             |
| Recommended Care                                      | Dust frequently with a clean, lint-free cloth. Avoid using oily polishes or waxes.<br>Avoid exposing your furniture to strong sunlight, heat outlets, open windows or<br>dampness. Never allow liquids or chemicals to sit on your furniture. |