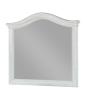

## **Ella Mirror**

2G4383

## \$0.00

Rustic detail. With its chic, scalloped edges and weathered White Wash finish, the Ella collection

## **Product Description**

Rustic detail. With its chic, scalloped edges and weathered White Wash finish, the Ella collection transforms the bedroom into a romantic retreat. Planks of solid wood feature unique texture, knot and grain patterns that boost the rustic appeal of each piece, while angled feet and contrasting oil rubbed bronze drawer pulls make an instant style statement.

- Made from solid Pine in a White Wash finish.
- Beveled glass mirror includes keyhole brackets for optional wall mounting.

| Specifications - Units (Weight: Ibs Dimensions: Inch) |                                                                                                                                                                                                                                               |
|-------------------------------------------------------|-----------------------------------------------------------------------------------------------------------------------------------------------------------------------------------------------------------------------------------------------|
| Weight                                                | 57.0000                                                                                                                                                                                                                                       |
| Height                                                | 40                                                                                                                                                                                                                                            |
| Width                                                 | 45                                                                                                                                                                                                                                            |
| Depth                                                 | 2                                                                                                                                                                                                                                             |
| Cube                                                  | 6                                                                                                                                                                                                                                             |
| Recommended Care                                      | Dust frequently with a clean, lint-free cloth. Avoid using oily polishes or waxes.<br>Avoid exposing your furniture to strong sunlight, heat outlets, open windows or<br>dampness. Never allow liquids or chemicals to sit on your furniture. |