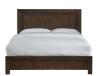

## **Element Platform Bed**

Element Platform Bed

Bring the beauty and structure of clean architecture to your bedroom with the Element

## **Product Description**

Bring the beauty and structure of clean architecture to your bedroom with the Element collection. Thick miter-jointed outer posts are the focus of this group, whose streamlined aesthetic stretches from the top panels all the way to the floor. Tropical Mahogany solid wood and Mahogany wood veneers are finished in a dark chocolate brown with tones ranging from dark to golden brown and burgundy. - High picture-framed headboard panel showcases geometric square insets. - Premium-quality metal-to-metal hardware.- Platform bed slat system designed for use without a box spring.