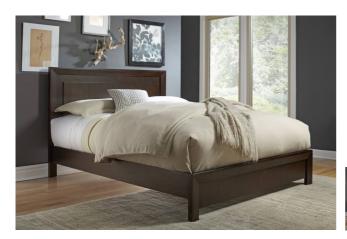

## **Element Platform Bed**

Element Platform Bed

Bring the beauty and structure of clean architecture to your bedroom with the Element

## **Product Description**

Bring the beauty and structure of clean architecture to your bedroom with the Element collection. Thick miter-jointed outer posts are the focus of this group, whose streamlined aesthetic stretches from the top panels all the way to the floor. Tropical Mahogany solid wood and Mahogany wood veneers are finished in a dark chocolate brown with tones ranging from dark to golden brown and burgundy. - High picture-framed headboard panel showcases geometric square insets. - Premium-quality metal-to-metal hardware.- Platform bed slat system designed for use without a box spring.