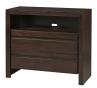

## **Element Media Chest**

4G2289

\$0.00

Bring the beauty and structure of clean architecture to your bedroom with the Element

## **Product Description**

Bring the beauty and structure of clean architecture to your bedroom with the Element collection. Thick miter-jointed outer posts are the focus of this group, whose streamlined aesthetic stretches from the top panels all the way to the floor. Tropical Mahogany solid wood and Mahogany wood veneers are finished in a dark chocolate brown with tones ranging from dark to golden brown and burgundy. - Carved drawer pulls run the length of each drawer.- Full-extension ball bearing drawer glides on sanded and stained solid wood drawer boxes with front/rear English dovetail joinery.