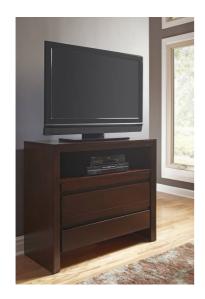

## **Element Media Chest**

4G2289

\$0.00

Bring the beauty and structure of clean architecture to your bedroom with the Element

## **Product Description**

Bring the beauty and structure of clean architecture to your bedroom with the Element collection. Thick miter-jointed outer posts are the focus of this group, whose streamlined aesthetic stretches from the top panels all the way to the floor. Tropical Mahogany solid wood and Mahogany wood veneers are finished in a dark chocolate brown with tones ranging from dark to golden brown and burgundy. - Carved drawer pulls run the length of each drawer.- Full-extension ball bearing drawer glides on sanded and stained solid wood drawer boxes with front/rear English dovetail joinery.