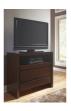

## **Element Media Chest**

4G2289

\$0.00

Bring the beauty and structure of clean architecture to your bedroom with the Element

## **Product Description**

Bring the beauty and structure of clean architecture to your bedroom with the Element collection. Thick miter-jointed outer posts are the focus of this group, whose streamlined aesthetic stretches from the top panels all the way to the floor. Tropical Mahogany solid wood and Mahogany wood veneers are finished in a dark chocolate brown with tones ranging from dark to golden brown and burgundy. - Carved drawer pulls run the length of each drawer.- Full-extension ball bearing drawer glides on sanded and stained solid wood drawer boxes with front/rear English dovetail joinery.