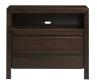

## **Element Media Chest**

4G2289

\$0.00

Bring the beauty and structure of clean architecture to your bedroom with the Element

## **Product Description**

Bring the beauty and structure of clean architecture to your bedroom with the Element collection. Thick miter-jointed outer posts are the focus of this group, whose streamlined aesthetic stretches from the top panels all the way to the floor. Tropical Mahogany solid wood and Mahogany wood veneers are finished in a dark chocolate brown with tones ranging from dark to golden brown and burgundy. - Carved drawer pulls run the length of each drawer.- Full-extension ball bearing drawer glides on sanded and stained solid wood drawer boxes with front/rear English dovetail joinery.