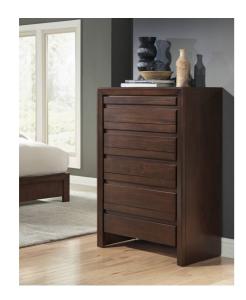

## **Element Chest**

4G2284

\$0.00

Bring the beauty and structure of clean architecture to your bedroom with the Element

## **Product Description**

Bring the beauty and structure of clean architecture to your bedroom with the Element collection. Thick miter-jointed outer posts are the focus of this group, whose streamlined aesthetic stretches from the top panels all the way to the floor. Tropical Mahogany solid wood and Mahogany wood veneers are finished in a dark chocolate brown with tones ranging from dark to golden brown and burgundy. - Carved drawer pulls run the length of each drawer.- Full-extension ball bearing drawer glides on sanded and stained solid wood drawer boxes with front/rear English dovetail joinery. - Felt-lined top drawer.