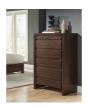

## **Element Chest**

4G2284

\$0.00

Bring the beauty and structure of clean architecture to your bedroom with the Element

## **Product Description**

Bring the beauty and structure of clean architecture to your bedroom with the Element collection. Thick miter-jointed outer posts are the focus of this group, whose streamlined aesthetic stretches from the top panels all the way to the floor. Tropical Mahogany solid wood and Mahogany wood veneers are finished in a dark chocolate brown with tones ranging from dark to golden brown and burgundy. - Carved drawer pulls run the length of each drawer.- Full-extension ball bearing drawer glides on sanded and stained solid wood drawer boxes with front/rear English dovetail joinery. - Felt-lined top drawer.