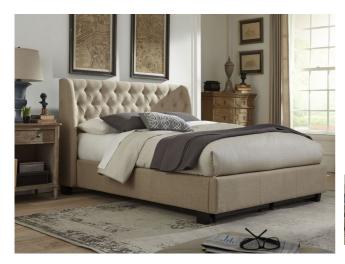

## Levi Storage Bed

Levi\_Storage\_Bed

Indulgent tufting and cushioning surround you in luxury with the Geneva upholstered bed

## **Product Description**

Indulgent tufting and cushioning surround you in luxury with the Geneva upholstered bed collection from Modus Furniture. Available as headboards or complete beds, each model is wrapped from head to toe in a textural linen fabric for a tailored finish. With styles ranging from sleek and modern to lavishly hand tufted, this collection features hand-hammered nails, high arching curves and piped edges that highlight each angle and shape.- European-style bentwood platform mattress support designed for use without a box spring.