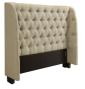

## Levi Headboard

Levi Headboard

Indulgent tufting and cushioning surround you in luxury with the Geneva upholstered bed

## **Product Description**

Indulgent tufting and cushioning surround you in luxury with the Geneva upholstered bed collection from Modus Furniture. Available as headboards or complete beds, each model is wrapped from head to toe in a textural linen fabric for a tailored finish. With styles ranging from sleek and modern to lavishly hand tufted, this collection features hand-hammered nails, high arching curves and piped edges that highlight each angle and shape.- European-style bentwood platform mattress support designed for use without a box spring.