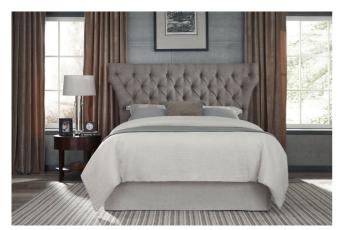

## **Melina Platform Bed**

Melina Platform Bed

Indulgent tufting and cushioning surround you in luxury with the Geneva upholstered bed

## **Product Description**

Indulgent tufting and cushioning surround you in luxury with the Geneva upholstered bed collection from Modus Furniture. Available as headboards or complete beds, each model is wrapped from head to toe in a textural linen fabric for a tailored finish. With styles ranging from sleek and modern to lavishly hand tufted, this collection features hand-hammered nails, high arching curves and piped edges that highlight each angle and shape.- European-style bentwood platform mattress support designed for use without a box spring. - Front-facing storage drawers are mounted on full-extension ball bearing drawer glides and are supported by metal casters.