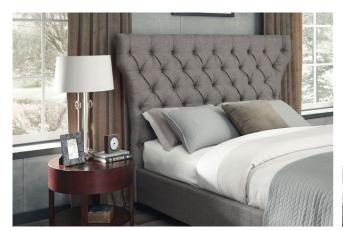

## **Melina Headboard**

Melina Headboard

Indulgent tufting and cushioning surround you in luxury with the Geneva upholstered bed

## **Product Description**

Indulgent tufting and cushioning surround you in luxury with the Geneva upholstered bed collection from Modus Furniture. Available as headboards or complete beds, each model is wrapped from head to toe in a textural linen fabric for a tailored finish. With styles ranging from sleek and modern to lavishly hand tufted, this collection features hand-hammered nails, high arching curves and piped edges that highlight each angle and shape.- European-style bentwood platform mattress support designed for use without a box spring. - Front-facing storage drawers are mounted on full-extension ball bearing drawer glides and are supported by metal casters.