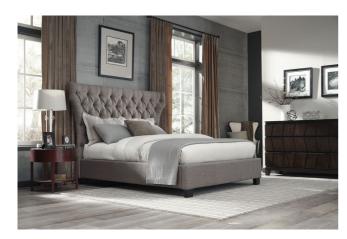

## **Melina Storage Bed**

Melina\_Storage\_Bed

Indulgent tufting and cushioning surround you in luxury with the Geneva upholstered bed

## **Product Description**

Indulgent tufting and cushioning surround you in luxury with the Geneva upholstered bed collection from Modus Furniture. Available as headboards or complete beds, each model is wrapped from head to toe in a textural linen fabric for a tailored finish. With styles ranging from sleek and modern to lavishly hand tufted, this collection features hand-hammered nails, high arching curves and piped edges that highlight each angle and shape.- European-style bentwood platform mattress support designed for use without a box spring. - Front-facing storage drawers are mounted on full-extension ball bearing drawer glides and are supported by metal casters.