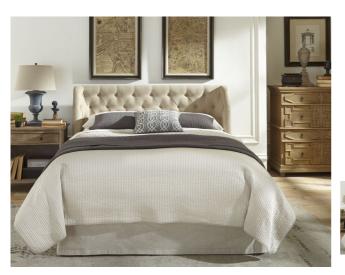

## Levi Platform Bed

Levi\_Platform\_Bed

Indulgent tufting and cushioning surround you in luxury with the Geneva upholstered bed

## **Product Description**

Indulgent tufting and cushioning surround you in luxury with the Geneva upholstered bed collection from Modus Furniture. Available as headboards or complete beds, each model is wrapped from head to toe in a textural linen fabric for a tailored finish. With styles ranging from sleek and modern to lavishly hand tufted, this collection features hand-hammered nails, high arching curves and piped edges that highlight each angle and shape.- European-style bentwood platform mattress support designed for use without a box spring.