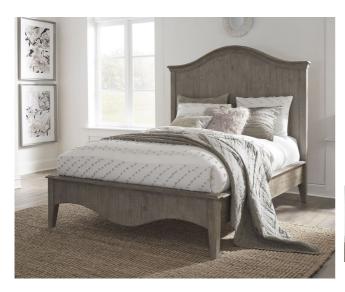

## Ella Bed

Ella Bed-Camel

Rustic detail. With its chic, scalloped edges and weathered Camel finish, the Ella collection

## **Product Description**

Rustic detail. With its chic, scalloped edges and weathered Camel finish, the Ella collection transforms the bedroom into a romantic retreat. Planks of solid wood feature unique texture, knot and grain patterns that boost the rustic appeal of each piece, while angled feet and contrasting oil rubbed bronze drawer pulls make an instant style statement.