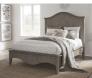

## Ella Bed

Ella Bed-Camel

Rustic detail. With its chic, scalloped edges and weathered Camel finish, the Ella collection

## **Product Description**

Rustic detail. With its chic, scalloped edges and weathered Camel finish, the Ella collection transforms the bedroom into a romantic retreat. Planks of solid wood feature unique texture, knot and grain patterns that boost the rustic appeal of each piece, while angled feet and contrasting oil rubbed bronze drawer pulls make an instant style statement.