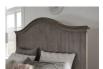

## Ella Bed

Ella Bed-Camel

Rustic detail. With its chic, scalloped edges and weathered Camel finish, the Ella collection

## **Product Description**

Rustic detail. With its chic, scalloped edges and weathered Camel finish, the Ella collection transforms the bedroom into a romantic retreat. Planks of solid wood feature unique texture, knot and grain patterns that boost the rustic appeal of each piece, while angled feet and contrasting oil rubbed bronze drawer pulls make an instant style statement.

- Made from solid Pine in a warm Camel finish.
- Bed designed for use with a mattress and box spring.

Specifications - Units (Weight: lbs Dimensions: Inch)

**Recommended Care** 

Dust frequently with a clean, lint-free cloth. Avoid using oily polishes or waxes. Avoid exposing your furniture to strong sunlight, heat outlets, open windows or dampness. Never allow liquids or chemicals to sit on your furniture.