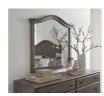

## Ella Mirror

2G3883

\$0.00

Rustic detail. With its chic, scalloped edges and weathered White Wash finish, the Ella collection

## **Product Description**

Rustic detail. With its chic, scalloped edges and weathered White Wash finish, the Ella collection transforms the bedroom into a romantic retreat. Planks of solid wood feature unique texture, knot and grain patterns that boost the rustic appeal of each piece, while angled feet and contrasting oil rubbed bronze drawer pulls make an instant style statement.

- Made from solid Pine in a White Wash finish.
- Beveled glass mirror includes keyhole brackets for optional wall mounting.

| Specifications - Units (Weigh | nt: lbs Dimensions: Inch)                                                                                                                                                                                                               |
|-------------------------------|-----------------------------------------------------------------------------------------------------------------------------------------------------------------------------------------------------------------------------------------|
| Weight                        | 44.0000                                                                                                                                                                                                                                 |
| Height                        | 40                                                                                                                                                                                                                                      |
| Width                         | 45                                                                                                                                                                                                                                      |
| Depth                         | 2                                                                                                                                                                                                                                       |
| Cube                          | 6                                                                                                                                                                                                                                       |
| Recommended Care              | Dust frequently with a clean, lint-free cloth. Avoid using oily polishes or waxes. Avoid exposing your furniture to strong sunlight, heat outlets, open windows or dampness. Never allow liquids or chemicals to sit on your furniture. |