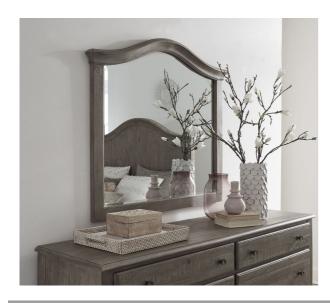

## Ella Mirror

2G3883

\$0.00

Rustic detail. With its chic, scalloped edges and weathered White Wash finish, the Ella collection

## **Product Description**

Rustic detail. With its chic, scalloped edges and weathered White Wash finish, the Ella collection transforms the bedroom into a romantic retreat. Planks of solid wood feature unique texture, knot and grain patterns that boost the rustic appeal of each piece, while angled feet and contrasting oil rubbed bronze drawer pulls make an instant style statement.

- Made from solid Pine in a White Wash finish.
- Beveled glass mirror includes keyhole brackets for optional wall mounting.

| Specifications - Units (Weigh | nt: lbs Dimensions: Inch)                                                                                                                                                                                                               |
|-------------------------------|-----------------------------------------------------------------------------------------------------------------------------------------------------------------------------------------------------------------------------------------|
| Weight                        | 44.0000                                                                                                                                                                                                                                 |
| Height                        | 40                                                                                                                                                                                                                                      |
| Width                         | 45                                                                                                                                                                                                                                      |
| Depth                         | 2                                                                                                                                                                                                                                       |
| Cube                          | 6                                                                                                                                                                                                                                       |
| Recommended Care              | Dust frequently with a clean, lint-free cloth. Avoid using oily polishes or waxes. Avoid exposing your furniture to strong sunlight, heat outlets, open windows or dampness. Never allow liquids or chemicals to sit on your furniture. |