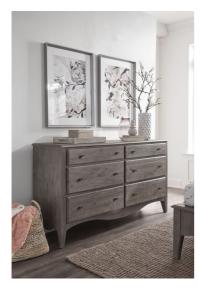

## **Ella Dresser**

2G3882

## **Product Description**

Rustic detail. With its chic, scalloped edges and weathered Camel finish, the Ella collection transforms the bedroom into a romantic retreat. Planks of solid wood feature unique texture, knot and grain patterns that boost the rustic appeal of each piece, while angled feet and contrasting oil rubbed bronze drawer pulls make an instant style statement.