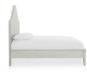

## Ella Scroll Bed

Ella Scroll Bed

Rustic detail. With its chic, scalloped edges and weathered White Wash finish, the Ella collection

## **Product Description**

Rustic detail. With its chic, scalloped edges and weathered White Wash finish, the Ella collection transforms the bedroom into a romantic retreat. Planks of solid wood feature unique texture, knot and grain patterns that boost the rustic appeal of each piece, while angled feet and contrasting oil rubbed bronze drawer pulls make an instant style statement.

- Made from solid Pine in a White Wash finish.
- Bed designed for use with a mattress and box spring.