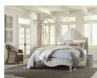

## Ella Scroll Bed

Ella Scroll Bed

Rustic detail. With its chic, scalloped edges and weathered White Wash finish, the Ella collection

## **Product Description**

Rustic detail. With its chic, scalloped edges and weathered White Wash finish, the Ella collection transforms the bedroom into a romantic retreat. Planks of solid wood feature unique texture, knot and grain patterns that boost the rustic appeal of each piece, while angled feet and contrasting oil rubbed bronze drawer pulls make an instant style statement.