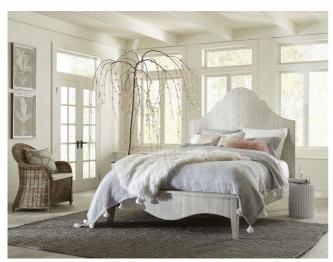

## Ella Scroll Bed

Ella Scroll Bed

Rustic detail. With its chic, scalloped edges and weathered White Wash finish, the Ella collection

## **Product Description**

Rustic detail. With its chic, scalloped edges and weathered White Wash finish, the Ella collection transforms the bedroom into a romantic retreat. Planks of solid wood feature unique texture, knot and grain patterns that boost the rustic appeal of each piece, while angled feet and contrasting oil rubbed bronze drawer pulls make an instant style statement.

- Made from solid Pine in a White Wash finish.
- Bed designed for use with a mattress and box spring.