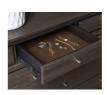

## **Product Description**

Featuring an all-new Basalt Grey finish and Dolphin linen upholstery, the City II collection is a timeless classic that emphasizes authentic livability. Built from Mahogany solid wood and veneer, signature features include beveled solid wood drawer fronts, floating tops, gently sleighed, padded headboards, and shallow top drawers for storing delicate items..- Wire brushed basalt gray finish .- 100% polyester linen upholstery in Marlow/dolphin fabric .- Sanded and stained solid wood drawer boxes with English dovetail joinery. .- Full-extension ball bearing drawer glides .- Felt-lined dresser and chest top drawers .- Discrete metal-to-metal bed rail fittings for easy assembly and long-term durability.