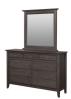

## **City II Dresser**

1X5782

\$0.00

Featuring an all-new Basalt Grey finish and Dolphin linen upholstery, the City II collection is a

## **Product Description**

Featuring an all-new Basalt Grey finish and Dolphin linen upholstery, the City II collection is a timeless classic that emphasizes authentic livability. Built from Mahogany solid wood and veneer, signature features include beveled solid wood drawer fronts, floating tops, gently sleighed, padded headboards, and shallow top drawers for storing delicate items..- Wire brushed basalt gray finish .- 100% polyester linen upholstery in Marlow/dolphin fabric .- Sanded and stained solid wood drawer boxes with English dovetail joinery. .- Full-extension ball bearing drawer glides .- Felt-lined dresser and chest top drawers .- Discrete metal-to-metal bed rail fittings for easy assembly and long-term durability.