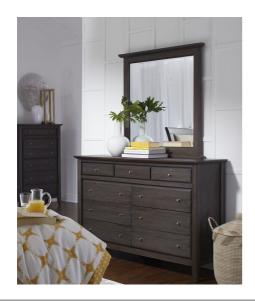

## **City II Dresser**

1X5782

\$0.00

Featuring an all-new Basalt Grey finish and Dolphin linen upholstery, the City II collection is a

## **Product Description**

Featuring an all-new Basalt Grey finish and Dolphin linen upholstery, the City II collection is a timeless classic that emphasizes authentic livability. Built from Mahogany solid wood and veneer, signature features include beveled solid wood drawer fronts, floating tops, gently sleighed, padded headboards, and shallow top drawers for storing delicate items..- Wire brushed basalt gray finish .- 100% polyester linen upholstery in Marlow/dolphin fabric .- Sanded and stained solid wood drawer boxes with English dovetail joinery. .- Full-extension ball bearing drawer glides .- Felt-lined dresser and chest top drawers .- Discrete metal-to-metal bed rail fittings for easy assembly and long-term durability.