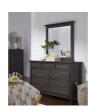

## **City II Dresser**

1X5782

\$0.00

Featuring an all-new Basalt Grey finish and Dolphin linen upholstery, the City II collection is a

## **Product Description**

Featuring an all-new Basalt Grey finish and Dolphin linen upholstery, the City II collection is a timeless classic that emphasizes authentic livability. Built from Mahogany solid wood and veneer, signature features include beveled solid wood drawer fronts, floating tops, gently sleighed, padded headboards, and shallow top drawers for storing delicate items..- Wire brushed basalt gray finish .- 100% polyester linen upholstery in Marlow/dolphin fabric .- Sanded and stained solid wood drawer boxes with English dovetail joinery. .- Full-extension ball bearing drawer glides .- Felt-lined dresser and chest top drawers .- Discrete metal-to-metal bed rail fittings for easy assembly and long-term durability.