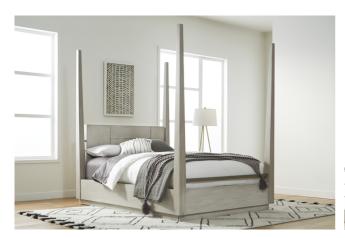

## **Destination Poster Bed**

destination-poster-bed

Sensibly modern. Made of solid Meranti wood and Ash veneer, each piece in the Destination

## **Product Description**

Sensibly modern. Made of solid Meranti wood and Ash veneer, each piece in the Destination collection is treated with a natural Cotton Grey stain to show off the fine knot and grain characteristics inherent in the timber. Each bed piece sits atop a plinth base for uncompromised stability.

- Solid Meranti and Ash veneer construction.
- Mitered top and side panels.
- Matte topcoat with powder glazing enhances natural grain patterns while providing a uniform finish.
- Headboard features three-dimensional cross-grain layup.