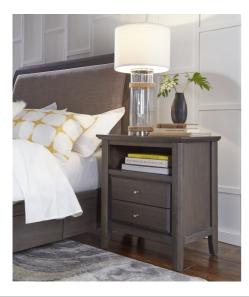

## City II Nightstand

## **Product Description**

Featuring an all-new Basalt Grey finish and Dolphin linen upholstery, the City II collection is a timeless classic that emphasizes authentic livability. Built from Mahogany solid wood and veneer, signature features include beveled solid wood drawer fronts, floating tops, gently sleighed, padded headboards, and shallow top drawers for storing delicate items..- Wire brushed basalt gray finish .- 100% polyester linen upholstery in Marlow/dolphin fabric .- Sanded and stained solid wood drawer boxes with English dovetail joinery. .- Full-extension ball bearing drawer glides .- Felt-lined dresser and chest top drawers .- Discrete metal-to-metal bed rail fittings for easy assembly and long-term durability.