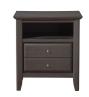

## City II Nightstand

## **Product Description**

Featuring an all-new Basalt Grey finish and Dolphin linen upholstery, the City II collection is a timeless classic that emphasizes authentic livability. Built from Mahogany solid wood and veneer, signature features include beveled solid wood drawer fronts, floating tops, gently sleighed, padded headboards, and shallow top drawers for storing delicate items..- Wire brushed basalt gray finish .- 100% polyester linen upholstery in Marlow/dolphin fabric .- Sanded and stained solid wood drawer boxes with English dovetail joinery. .- Full-extension ball bearing drawer glides .- Felt-lined dresser and chest top drawers .- Discrete metal-to-metal bed rail fittings for easy assembly and long-term durability.