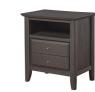

## City II Nightstand

## **Product Description**

Featuring an all-new Basalt Grey finish and Dolphin linen upholstery, the City II collection is a timeless classic that emphasizes authentic livability. Built from Mahogany solid wood and veneer, signature features include beveled solid wood drawer fronts, floating tops, gently sleighed, padded headboards, and shallow top drawers for storing delicate items..- Wire brushed basalt gray finish .- 100% polyester linen upholstery in Marlow/dolphin fabric .- Sanded and stained solid wood drawer boxes with English dovetail joinery. .- Full-extension ball bearing drawer glides .- Felt-lined dresser and chest top drawers .- Discrete metal-to-metal bed rail fittings for easy assembly and long-term durability.