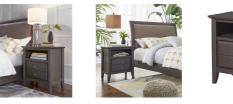

## City II Nightstand

## **Product Description**

Featuring an all-new Basalt Grey finish and Dolphin linen upholstery, the City II collection is a timeless classic that emphasizes authentic livability. Built from Mahogany solid wood and veneer, signature features include beveled solid wood drawer fronts, floating tops, gently sleighed, padded headboards, and shallow top drawers for storing delicate items..- Wire brushed basalt gray finish .- 100% polyester linen upholstery in Marlow/dolphin fabric .- Sanded and stained solid wood drawer boxes with English dovetail joinery. .- Full-extension ball bearing drawer glides .- Felt-lined dresser and chest top drawers .- Discrete metal-to-metal bed rail fittings for easy assembly and long-term durability.