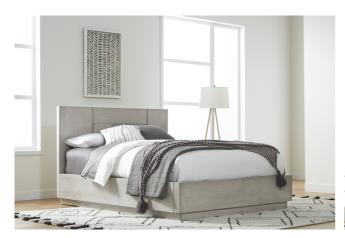

## **Destination Panel Bed**

destination-bed

Sensibly modern. Made of solid Meranti wood and Ash veneer, each piece in the Destination

## **Product Description**

Sensibly modern. Made of solid Meranti wood and Ash veneer, each piece in the Destination collection is treated with a natural Cotton Grey stain to show off the fine knot and grain characteristics inherent in the timber. Each bed piece sits atop a plinth base for uncompromised stability.