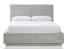

## **Destination Panel Bed**

destination-bed

Sensibly modern. Made of solid Meranti wood and Ash veneer, each piece in the Destination

## **Product Description**

Sensibly modern. Made of solid Meranti wood and Ash veneer, each piece in the Destination collection is treated with a natural Cotton Grey stain to show off the fine knot and grain characteristics inherent in the timber. Each bed piece sits atop a plinth base for uncompromised stability.

- Solid Meranti and Ash veneer construction.
- Mitered top and side panels.
- Matte topcoat with powder glazing enhances natural grain patterns while providing a uniform finish.
- Headboard features three-dimensional cross-grain layup.