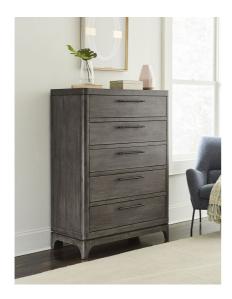

## Cicero Chest 2KS384

\$0.00

Cicero chest by Modus Furniture.

## **Product Description**

Cicero chest by Modus Furniture.

| Specifications - Units (Weigh | nt: lbs Dimensions: Inch)                                                                                                                                                                                                                            |
|-------------------------------|------------------------------------------------------------------------------------------------------------------------------------------------------------------------------------------------------------------------------------------------------|
| Weight                        | 184.8000                                                                                                                                                                                                                                             |
| Height                        | 54                                                                                                                                                                                                                                                   |
| Width                         | 40                                                                                                                                                                                                                                                   |
| Depth                         | 18                                                                                                                                                                                                                                                   |
| Cube                          | 30                                                                                                                                                                                                                                                   |
| Recommended Care              | Dust frequently with a clean, damp, lint-free cloth. Frequent dusting will remove abrasive buildup which can damage a finish over time. Occasionally use a light application of a high quality furniture polish to enhance the beauty of the finish. |