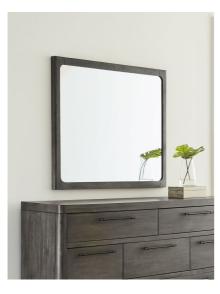

## Cicero Mirror 2KS383

## **Product Description**

Cicero mirror by Modus Furniture.

| Specifications - Units (Weight: Ibs Dimensions: Inch) |                                                                                                                                                                                                                                                      |
|-------------------------------------------------------|------------------------------------------------------------------------------------------------------------------------------------------------------------------------------------------------------------------------------------------------------|
| Weight                                                | 39.6000                                                                                                                                                                                                                                              |
| Height                                                | 36                                                                                                                                                                                                                                                   |
| Width                                                 | 42                                                                                                                                                                                                                                                   |
| Depth                                                 | 2                                                                                                                                                                                                                                                    |
| Cube                                                  | 5                                                                                                                                                                                                                                                    |
| Recommended Care                                      | Dust frequently with a clean, damp, lint-free cloth. Frequent dusting will remove abrasive buildup which can damage a finish over time. Occasionally use a light application of a high quality furniture polish to enhance the beauty of the finish. |