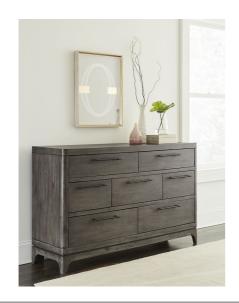

## Cicero Dresser 2KS382

\$0.00

Cicero dresser by Modus Furniture.

## **Product Description**

Cicero dresser by Modus Furniture.

| Specifications - Units (Weigh | nt: Ibs Dimensions: Inch)                                                                                                                                                                                                                            |
|-------------------------------|------------------------------------------------------------------------------------------------------------------------------------------------------------------------------------------------------------------------------------------------------|
| Weight                        | 200.0000                                                                                                                                                                                                                                             |
| Height                        | 39                                                                                                                                                                                                                                                   |
| Width                         | 64                                                                                                                                                                                                                                                   |
| Depth                         | 18                                                                                                                                                                                                                                                   |
| Cube                          | 34                                                                                                                                                                                                                                                   |
| Recommended Care              | Dust frequently with a clean, damp, lint-free cloth. Frequent dusting will remove abrasive buildup which can damage a finish over time. Occasionally use a light application of a high quality furniture polish to enhance the beauty of the finish. |