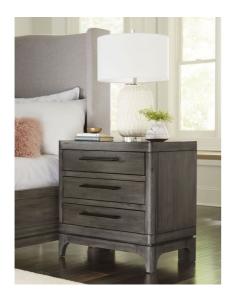

## Cicero Nightstand

\$0.00

Cicero collection from Modus Furniture

## **Product Description**

Cicero collection from Modus Furniture

| Specifications - Units (Weigh | nt: Ibs Dimensions: Inch)                                                                                                                                                                                                                            |
|-------------------------------|------------------------------------------------------------------------------------------------------------------------------------------------------------------------------------------------------------------------------------------------------|
| Weight                        | 68.0000                                                                                                                                                                                                                                              |
| Height                        | 28                                                                                                                                                                                                                                                   |
| Width                         | 29                                                                                                                                                                                                                                                   |
| Depth                         | 17                                                                                                                                                                                                                                                   |
| Cube                          | 11                                                                                                                                                                                                                                                   |
| Recommended Care              | Dust frequently with a clean, damp, lint-free cloth. Frequent dusting will remove abrasive buildup which can damage a finish over time. Occasionally use a light application of a high quality furniture polish to enhance the beauty of the finish. |