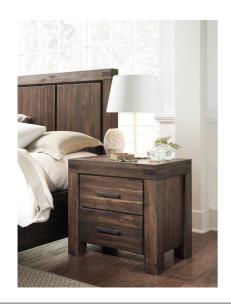

## **Meadow Nightstand**

3F4181

\$0.00

The Meadow collection is rugged durability and contemporary styling defined. Crafted from solid

## **Product Description**

The Meadow collection is rugged durability and contemporary styling defined. Crafted from solid Acacia, its sleek lines showcase naturally occurring knot, grain and color variations inherent to the timber. Rustic wire brushing and a heavily glazed Brick Brown finish result in a perfect balance between modern and rustic. - Solid Acacia fronts, tops and sides; plywood backs, drawer boxes, dust covers and bed slats.- Exposed mortise and tenon corner joints.- Full-extension ball bearing drawer glides.- Sanded and stained drawer interiors with English dovetail joinery.