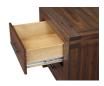

## **Product Description**

The Meadow collection is rugged durability and contemporary styling defined. Crafted from solid Acacia, its sleek lines showcase naturally occurring knot, grain and color variations inherent to the timber. Rustic wire brushing and a heavily glazed Brick Brown finish result in a perfect balance between modern and rustic. - Solid Acacia fronts, tops and sides; plywood backs, drawer boxes, dust covers and bed slats.- Exposed mortise and tenon corner joints.- Full-extension ball bearing drawer glides.- Sanded and stained drawer interiors with English dovetail joinery.