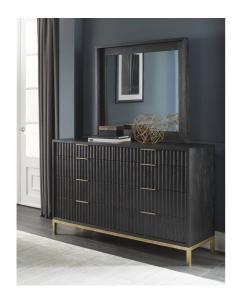

## **Kentfield Dresser**

8ZU582

\$0.00

Inspired by the classic appeal of modern metropolitan design, the distinctive scalloped

## **Product Description**

Inspired by the classic appeal of modern metropolitan design, the distinctive scalloped surface of our Kentfield collection is crafted from wire brushed solid Mahogany wood and stained in a Black Oak finish. Brushed brass top mount bar pulls and a tubular steel base provide the finishing touch. - Made from Mahogany solids and veneers.- Brushed brass top-mount bar pulls and tubular steel base.- Removable felt lining in top drawers. - Full-extension ball bearing drawer glides.- Sanded and stained drawer interiors with English dovetail joinery.- Wire brushed Black Oak finish.