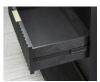

## **Product Description**

Inspired by the classic appeal of modern metropolitan design, the distinctive scalloped surface of our Kentfield collection is crafted from wire brushed solid Mahogany wood and stained in a Black Oak finish. Brushed brass top mount bar pulls and a tubular steel base provide the finishing touch. - Made from Mahogany solids and veneers.- Brushed brass top-mount bar pulls and tubular steel base.- Removable felt lining in top drawers. - Full-extension ball bearing drawer glides.- Sanded and stained drawer interiors with English dovetail joinery.- Wire brushed Black Oak finish.