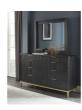

## **Kentfield Dresser**

8ZU582

\$0.00

Inspired by the classic appeal of modern metropolitan design, the distinctive scalloped

## **Product Description**

Inspired by the classic appeal of modern metropolitan design, the distinctive scalloped surface of our Kentfield collection is crafted from wire brushed solid Mahogany wood and stained in a Black Oak finish. Brushed brass top mount bar pulls and a tubular steel base provide the finishing touch. - Made from Mahogany solids and veneers.- Brushed brass top-mount bar pulls and tubular steel base.- Removable felt lining in top drawers. - Full-extension ball bearing drawer glides.- Sanded and stained drawer interiors with English dovetail joinery.- Wire brushed Black Oak finish.