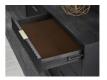

## **Product Description**

Inspired by the classic appeal of modern metropolitan design, the distinctive scalloped surface of our Kentfield collection is crafted from wire brushed solid Mahogany wood and stained in a Black Oak finish. Brushed brass top mount bar pulls and a tubular steel base provide the finishing touch. - Made from Mahogany solids and veneers.- Brushed brass top-mount bar pulls and tubular steel base.- Removable felt lining in top drawers. - Full-extension ball bearing drawer glides.- Sanded and stained drawer interiors with English dovetail joinery.- Wire brushed Black Oak finish.