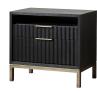

## **Kentfield Nightstand**

8ZU581

\$0.00

Inspired by the classic appeal of modern metropolitan design, the distinctive scalloped

## **Product Description**

Inspired by the classic appeal of modern metropolitan design, the distinctive scalloped surface of our Kentfield collection is crafted from wire brushed solid Mahogany wood and stained in a Black Oak finish. Brushed brass top mount bar pulls and a tubular steel base provide the finishing touch. - Made from Mahogany solids and veneers.-Brushed brass top-mount bar pulls and tubular steel base.- Full-extension ball bearing drawer glides.- Sanded and stained drawer interiors with English dovetail joinery.- Wire brushed Black Oak finish.