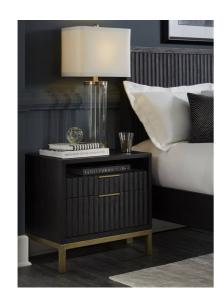

## **Kentfield Nightstand**

8ZU581

\$0.00

Inspired by the classic appeal of modern metropolitan design, the distinctive scalloped

## **Product Description**

Inspired by the classic appeal of modern metropolitan design, the distinctive scalloped surface of our Kentfield collection is crafted from wire brushed solid Mahogany wood and stained in a Black Oak finish. Brushed brass top mount bar pulls and a tubular steel base provide the finishing touch. - Made from Mahogany solids and veneers.-Brushed brass top-mount bar pulls and tubular steel base.- Full-extension ball bearing drawer glides.- Sanded and stained drawer interiors with English dovetail joinery.- Wire brushed Black Oak finish.