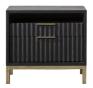

## **Kentfield Nightstand**

8ZU581

\$0.00

Inspired by the classic appeal of modern metropolitan design, the distinctive scalloped

## **Product Description**

Inspired by the classic appeal of modern metropolitan design, the distinctive scalloped surface of our Kentfield collection is crafted from wire brushed solid Mahogany wood and stained in a Black Oak finish. Brushed brass top mount bar pulls and a tubular steel base provide the finishing touch. - Made from Mahogany solids and veneers.-Brushed brass top-mount bar pulls and tubular steel base.- Full-extension ball bearing drawer glides.- Sanded and stained drawer interiors with English dovetail joinery.- Wire brushed Black Oak finish.