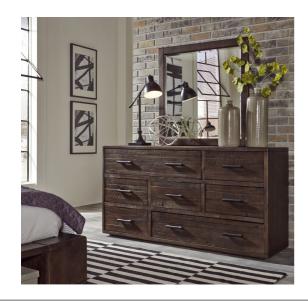

## McKinney Dresser

\$0.00

## **Product Description**

| Specifications - Units (Weight: Ibs Dimensions: Inch) |                                                                                                                                                                                                                                                                                                                                             |
|-------------------------------------------------------|---------------------------------------------------------------------------------------------------------------------------------------------------------------------------------------------------------------------------------------------------------------------------------------------------------------------------------------------|
| Weight                                                | 159.0000                                                                                                                                                                                                                                                                                                                                    |
| Height                                                | 34                                                                                                                                                                                                                                                                                                                                          |
| Width                                                 | 64                                                                                                                                                                                                                                                                                                                                          |
| Depth                                                 | 19                                                                                                                                                                                                                                                                                                                                          |
| Cube                                                  | 31.8                                                                                                                                                                                                                                                                                                                                        |
| Recommended Care                                      | Dust frequently with a clean, damp, lint-free cloth. Frequent dusting will remove abrasive build-up which can damage a finish over time. Occasionally use a light application of a high quality furniture polish to enhance the beauty of the finish. Avoid using oily polishes or waxes. Avoid exposing your furniture to strong sunlight. |