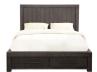

## **Heath Storage Bed**

Heath\_Storage\_Bed

Chunky proportions and subtle details give the Heath collection a casual, understated modern

## **Product Description**

Chunky proportions and subtle details give the Heath collection a casual, understated modern appeal. Simulated tongue and groove panels, architectural bronze pulls and heavy butt-jointed frames are stained in a cool Basalt Gray for a depth and texture that keeps the active grain center stage. Solid Acacia and Acacia veneer construction Full-extension ball bearing drawer glides Sanded and stained drawer interiors with English dovetail joinery Rustic wire brushing Drawer storage footboard

• Platform bed slat system designed for use without a box spring• Elongated Bronze bar pulls• Basalt Grey finish