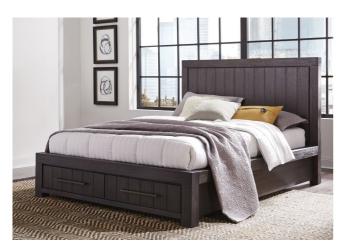

## **Heath Storage Bed**

Heath\_Storage\_Bed

Chunky proportions and subtle details give the Heath collection a casual, understated modern

## **Product Description**

Chunky proportions and subtle details give the Heath collection a casual, understated modern appeal. Simulated tongue and groove panels, architectural bronze pulls and heavy butt-jointed frames are stained in a cool Basalt Gray for a depth and texture that keeps the active grain center stage. Solid Acacia and Acacia veneer construction Full-extension ball bearing drawer glides Sanded and stained drawer interiors with English dovetail joinery Rustic wire brushing Drawer storage footboard

• Platform bed slat system designed for use without a box spring• Elongated Bronze bar pulls• Basalt Grey finish