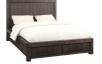

## **Heath Storage Bed**

Heath\_Storage\_Bed

Chunky proportions and subtle details give the Heath collection a casual, understated modern

## **Product Description**

Chunky proportions and subtle details give the Heath collection a casual, understated modern appeal. Simulated tongue and groove panels, architectural bronze pulls and heavy butt-jointed frames are stained in a cool Basalt Gray for a depth and texture that keeps the active grain center stage. Solid Acacia and Acacia veneer construction Full-extension ball bearing drawer glides Sanded and stained drawer interiors with English dovetail joinery Rustic wire brushing Drawer storage footboard

• Platform bed slat system designed for use without a box spring• Elongated Bronze bar pulls• Basalt Grey finish