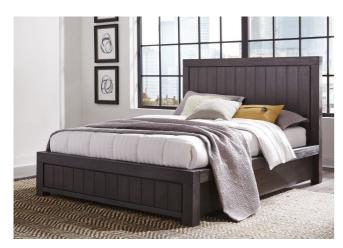

## **Heath Platform Bed**

Heath\_Platform\_Bed

Chunky proportions and subtle details give the Heath collection a casual, understated modern

## **Product Description**

Chunky proportions and subtle details give the Heath collection a casual, understated modern appeal. Simulated tongue and groove panels, architectural bronze pulls and heavy butt-jointed frames are stained in a cool Basalt Gray for a depth and texture that keeps the active grain center stage. Solid Acacia and Acacia veneer construction Rustic wire brushing Platform bed slat system designed for use without a box spring Basalt Grey finish