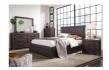

## **Heath Platform Bed**

Heath\_Platform\_Bed

Chunky proportions and subtle details give the Heath collection a casual, understated modern

## **Product Description**

Chunky proportions and subtle details give the Heath collection a casual, understated modern appeal. Simulated tongue and groove panels, architectural bronze pulls and heavy butt-jointed frames are stained in a cool Basalt Gray for a depth and texture that keeps the active grain center stage. Solid Acacia and Acacia veneer construction Rustic wire brushing Platform bed slat system designed for use without a box spring Basalt Grey finish