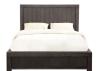

## **Heath Platform Bed**

Heath\_Platform\_Bed

Chunky proportions and subtle details give the Heath collection a casual, understated modern

## **Product Description**

Chunky proportions and subtle details give the Heath collection a casual, understated modern appeal. Simulated tongue and groove panels, architectural bronze pulls and heavy butt-jointed frames are stained in a cool Basalt Gray for a depth and texture that keeps the active grain center stage. Solid Acacia and Acacia veneer construction Rustic wire brushing Platform bed slat system designed for use without a box spring Basalt Grey finish