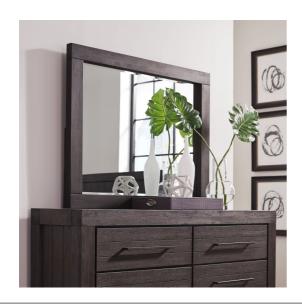

## **Heath Mirror**

3H5783

\$0.00

Chunky proportions and subtle details give the Heath collection a casual, understated modern

## **Product Description**

Chunky proportions and subtle details give the Heath collection a casual, understated modern appeal. Simulated tongue and groove panels, architectural bronze pulls and heavy butt-jointed frames are stained in a cool Basalt Gray for a depth and texture that keeps the active grain center stage. Solid Acacia and Acacia veneer construction Rustic wire brushing Beveled glass mirror equipped with keyhole brackets for wall mounting Basalt Grey finish