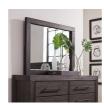

## **Heath Mirror**

3H5783

\$0.00

Chunky proportions and subtle details give the Heath collection a casual, understated modern

## **Product Description**

Chunky proportions and subtle details give the Heath collection a casual, understated modern appeal. Simulated tongue and groove panels, architectural bronze pulls and heavy butt-jointed frames are stained in a cool Basalt Gray for a depth and texture that keeps the active grain center stage. Solid Acacia and Acacia veneer construction Rustic wire brushing Beveled glass mirror equipped with keyhole brackets for wall mounting Basalt Grey finish