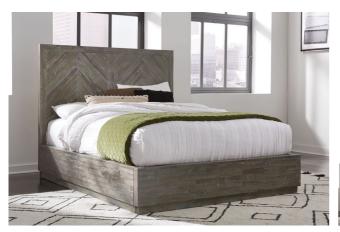

## **Herringbone Platform Bed**

herringbone-platform-bed

The Herringbone collection's appeal comes from the beautifully roughhewn Acacia used in its

## **Product Description**

The Herringbone collection's appeal comes from the beautifully roughhewn Acacia used in its creation. Hand-selected planks of solid wood are carefully sanded, stained and whitewashed for a driftwood appearance that accentuates the active grain and draws out natural knots and markings from the milling process. They are then inlaid over plywood to create a handsome herringbone pattern.

- All solid wood exterior layup over plywood.
- Bed designed for use without a box spring.
- Available in a Rustic Latte finish.