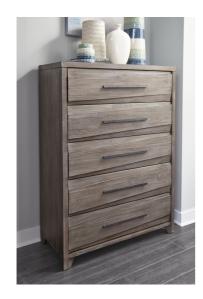

## Hearst Chest 6VF384

\$0.00

Hearst chest

## **Product Description**

Hearst chest

| Specifications - Units (Weight: Ibs Dimensions: Inch) |                                                                                                                                                                                                                                                                                                                                                                                                                          |
|-------------------------------------------------------|--------------------------------------------------------------------------------------------------------------------------------------------------------------------------------------------------------------------------------------------------------------------------------------------------------------------------------------------------------------------------------------------------------------------------|
| Weight                                                | 158.0000                                                                                                                                                                                                                                                                                                                                                                                                                 |
| Height                                                | 55                                                                                                                                                                                                                                                                                                                                                                                                                       |
| Width                                                 | 40                                                                                                                                                                                                                                                                                                                                                                                                                       |
| Depth                                                 | 18                                                                                                                                                                                                                                                                                                                                                                                                                       |
| Cube                                                  | 31                                                                                                                                                                                                                                                                                                                                                                                                                       |
| Recommended Care                                      | Dust frequently with a clean, damp, lint-free cloth. Frequent dusting will remove abrasive build-up which can damage a finish over time. Occasionally use a light application of a high quality furniture polish to enhance the beauty of the finish. Avoid using oily polishes or waxes. Avoid exposing your furniture to strong sunlight. Prolonged exposure to direct sunlight can fade the finish of your furniture. |