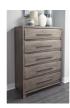

## Hearst Chest 6VF384

\$0.00

Hearst chest

## **Product Description**

Hearst chest

| Specifications - Units (Weight: Ibs Dimensions: Inch) |                                                                                                                                                                                                                                                                                                                                                                                                                          |
|-------------------------------------------------------|--------------------------------------------------------------------------------------------------------------------------------------------------------------------------------------------------------------------------------------------------------------------------------------------------------------------------------------------------------------------------------------------------------------------------|
| Weight                                                | 158.0000                                                                                                                                                                                                                                                                                                                                                                                                                 |
| Height                                                | 55                                                                                                                                                                                                                                                                                                                                                                                                                       |
| Width                                                 | 40                                                                                                                                                                                                                                                                                                                                                                                                                       |
| Depth                                                 | 18                                                                                                                                                                                                                                                                                                                                                                                                                       |
| Cube                                                  | 31                                                                                                                                                                                                                                                                                                                                                                                                                       |
| Recommended Care                                      | Dust frequently with a clean, damp, lint-free cloth. Frequent dusting will remove abrasive build-up which can damage a finish over time. Occasionally use a light application of a high quality furniture polish to enhance the beauty of the finish. Avoid using oily polishes or waxes. Avoid exposing your furniture to strong sunlight. Prolonged exposure to direct sunlight can fade the finish of your furniture. |