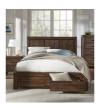

## Meadow Storage Bed (Brick Brown)

meadow-storage-bed-brick-brown

The Meadow collection is rugged durability and contemporary styling defined. Crafted from solid

## **Product Description**

The Meadow collection is rugged durability and contemporary styling defined. Crafted from solid Acacia, its sleek lines showcase naturally occurring knot, grain and color variations inherent to the timber. Rustic wire brushing and a heavily glazed finish result in the perfect balance between modern and rustic.

- Solid Acacia fronts, tops and sides; plywood backs, drawer boxes, and bed slats.
- Exposed mortise and tenon corner joints.
- Full-extension ball bearing drawer glides.
- Sanded and stained drawer interiors with English dovetail joinery.
- Platform bed slat system designed for use without a box spring.