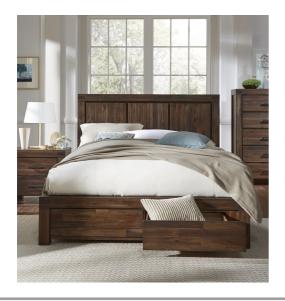

## Meadow Storage Bed (Brick Brown)

meadow-storage-bed-brick-brown

The Meadow collection is rugged durability and contemporary styling defined. Crafted from solid

## **Product Description**

The Meadow collection is rugged durability and contemporary styling defined. Crafted from solid Acacia, its sleek lines showcase naturally occurring knot, grain and color variations inherent to the timber. Rustic wire brushing and a heavily glazed finish result in the perfect balance between modern and rustic.

- Solid Acacia fronts, tops and sides; plywood backs, drawer boxes, and bed slats.
- Exposed mortise and tenon corner joints.
- Full-extension ball bearing drawer glides.
- Sanded and stained drawer interiors with English dovetail joinery.
- Platform bed slat system designed for use without a box spring.