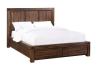

## Meadow Storage Bed (Brick Brown)

meadow-storage-bed-brick-brown

The Meadow collection is rugged durability and contemporary styling defined. Crafted from solid

## **Product Description**

The Meadow collection is rugged durability and contemporary styling defined. Crafted from solid Acacia, its sleek lines showcase naturally occurring knot, grain and color variations inherent to the timber. Rustic wire brushing and a heavily glazed finish result in the perfect balance between modern and rustic.

- Solid Acacia fronts, tops and sides; plywood backs, drawer boxes, and bed slats.
- Exposed mortise and tenon corner joints.
- Full-extension ball bearing drawer glides.
- Sanded and stained drawer interiors with English dovetail joinery.
- Platform bed slat system designed for use without a box spring.