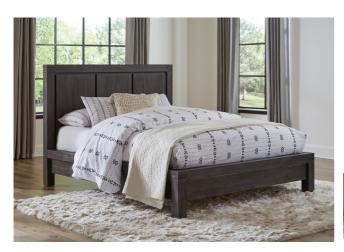

## **Meadow Platform Bed**

meadow-platform-bed-graphite

The Meadow collection is rugged durability and contemporary styling defined. Crafted from solid

## **Product Description**

The Meadow collection is rugged durability and contemporary styling defined. Crafted from solid Acacia, its sleek lines showcase naturally occurring knot, grain and color variations inherent to the timber. Rustic wire brushing and a heavily glazed finish results in the perfect balance between modern and rustic.

- Solid Acacia fronts, tops and sides; plywood backs and bed slats.
- Exposed mortise and tenon corner joints.
- Platform bed slat systems designed for use without a box spring.