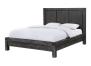

## **Meadow Platform Bed**

meadow-platform-bed-graphite

The Meadow collection is rugged durability and contemporary styling defined. Crafted from solid

## **Product Description**

The Meadow collection is rugged durability and contemporary styling defined. Crafted from solid Acacia, its sleek lines showcase naturally occurring knot, grain and color variations inherent to the timber. Rustic wire brushing and a heavily glazed finish results in the perfect balance between modern and rustic.

- Solid Acacia fronts, tops and sides; plywood backs and bed slats.
- Exposed mortise and tenon corner joints.
- Platform bed slat systems designed for use without a box spring.