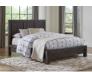

## **Meadow Platform Bed**

meadow-platform-bed-graphite

The Meadow collection is rugged durability and contemporary styling defined. Crafted from solid

## **Product Description**

The Meadow collection is rugged durability and contemporary styling defined. Crafted from solid Acacia, its sleek lines showcase naturally occurring knot, grain and color variations inherent to the timber. Rustic wire brushing and a heavily glazed finish results in the perfect balance between modern and rustic.

- Solid Acacia fronts, tops and sides; plywood backs and bed slats.
- Exposed mortise and tenon corner joints.
- Platform bed slat systems designed for use without a box spring.