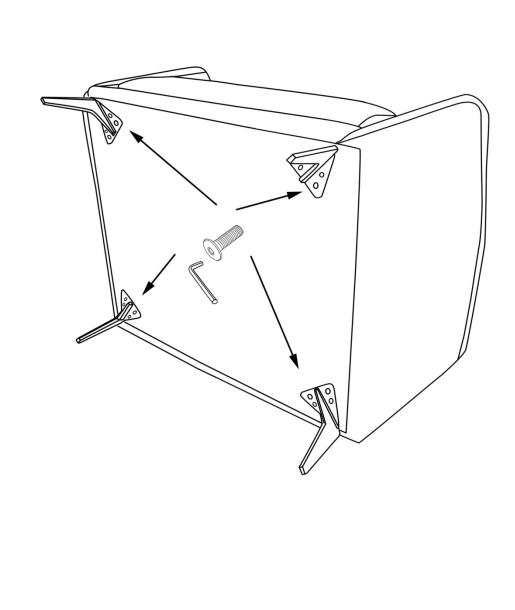

| Allan Key   | 1 Pc  |
| Res and a second | Side Leg    | 4 Pcs |

## STEP 1.



## NOTES.

Thank you for purchasing this quality product! Be sure to check all packing material carefully for small part that may have come loose inside the carton during shipping.

**CAUTION:** The item is heavy, assembly should be performed by two people.